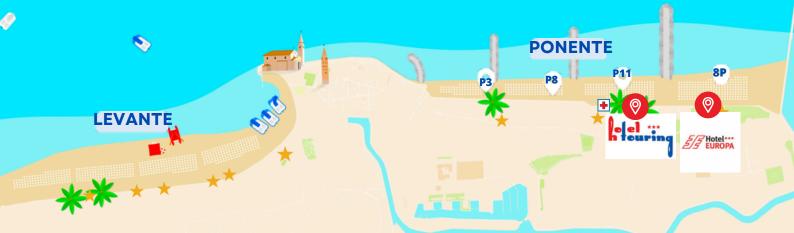

#### FITNESS AND GROUP DANCES

Muscle Awakening and dancing MON - FRI 9:30am-10:30am SECTION P3 MON - FRI 10:30am-11:30am SECTION P8

Group dances and fitness MON - FRI 4pm-5pm SECTION P11 MON - FRI 5pm-6pm SECTION 8P GREEN OASIS

### **SHIATSU**

MON - SUN 9am-7pm SECTION 8P GREEN OASIS (ADDITIONAL CHARGE)